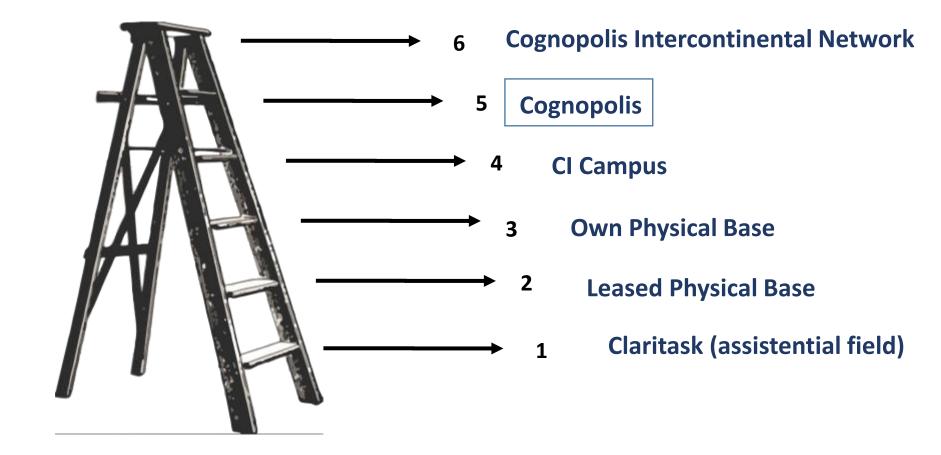

#### **Proposal of an upward gradient**

#### Subdivided into six sequential steps:

Methodology. Context analysis and indicators on penta and reurbex.

### Step 01: Claritask

Hypothesis: A course of conscientiology occurred in an environment of sporadic form, composes the first step of the reurbex.

Cleaning, Rinseout of Holothosene Pressure

Field courses (ECP2 and ECP3) are high impact courses in extraphysical reurbanization. Courses and activities in specific locations

1 CLARITASK (assistential field)

### Step 02: Leased Physical Base

(There is still no ownership of the property)

Hypothesis:

Anchoring of the CI in the Intraphysical. More permanent, fixed space.

Frequent meetings and courses, provide greater bail and referral of extraphysical consciousnesses.

#### Step 03: Own Physical Base

(Cl acquires property basis)

- The room is in the name of the Cl.
- The pressure and against flow on ex-room owner is eliminated.
- The proper physical basis is the anchoring of the intermissive course in the intraphysical dimension.
- This anchorage, added to the advanced grouping promoted by CI, can be the basis for the expansion and deepening of multidimensional works.
- Penta Pratitioners: the fixed physical foundation, own, not subject to eviction is ideal for the development of penta.

#### Step 04: Cl Campus

- Helpers place, super-structure for claritask, and reurbex
- Administrative Environment;
- Resident Penta Pratitioners (housing);
- Laboratories;
- Auditorium for field courses;
- Parapsychic dynamics;
- Holotheca.

### Step 05: Cognopolis

- Plurality of CIs Campuses. Diversity of Specialties Consolidated Materpensenes;
- Housing condominiums (nine in Foz),
- Hundreds of resident penta pratitioners;
- Giga piece of the assistential maximechanism
- Hypothesis: Would a consolidated cognopolis be a prerequisite for a continental assistance promoted by intermissivists?

#### Step 06: Cognopolis Intercontinental Network

Hypothesis: Formation of an intercontinental parareurbanological network.

Exchange of Conscientiology specialists physically and virtually;

Greater range of intra and extraphysical consciousnesses on the planet.

#### Pararreurbanological Expansion Gradient