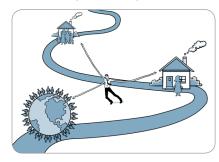

# **Multiexistential Continuity**

Consciential continuity is the ongoing combining of **current** experiences with experiences from other immediately prior and subsequent lives, in a cohesive and uniquely whole way, **without** becoming stuck in any of the consciential experiences (personal impediments).

Fig.4

**Consciential self-relay**, or multiexistential continuity, is the maximum possible continuous integration of **essential evolutionary acts** of one human life to next one, there by enabling the completion of various existential programs in a productive seriality.

Existential **completism** is obtained by fulfilling the **proexis** over more than one life. One indispensable attribute to achieve this is **self-organization**.