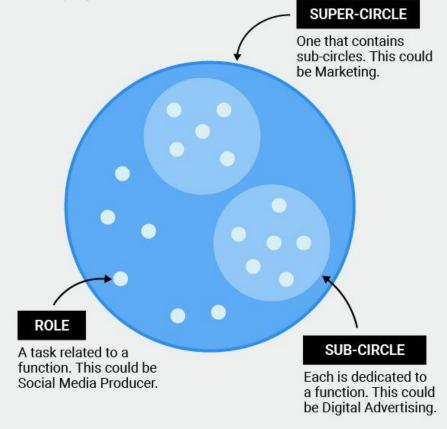

## Holocracy

How to create organisations based on the next stage of human consciousness

22