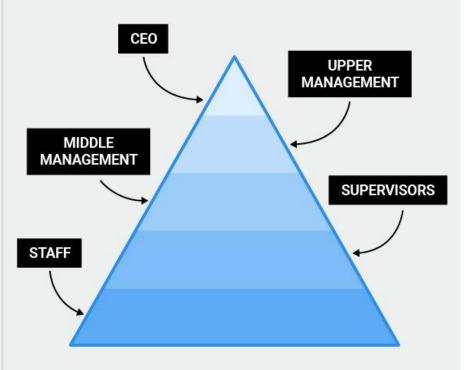

### **HOLACRACY VS. HIERARCHY**

**Holacracy** takes powers traditionally reserved for executives and managers and spreads them across all employees.

In a **traditional hierarchy**, layers of management establish how products are approved and monitored.