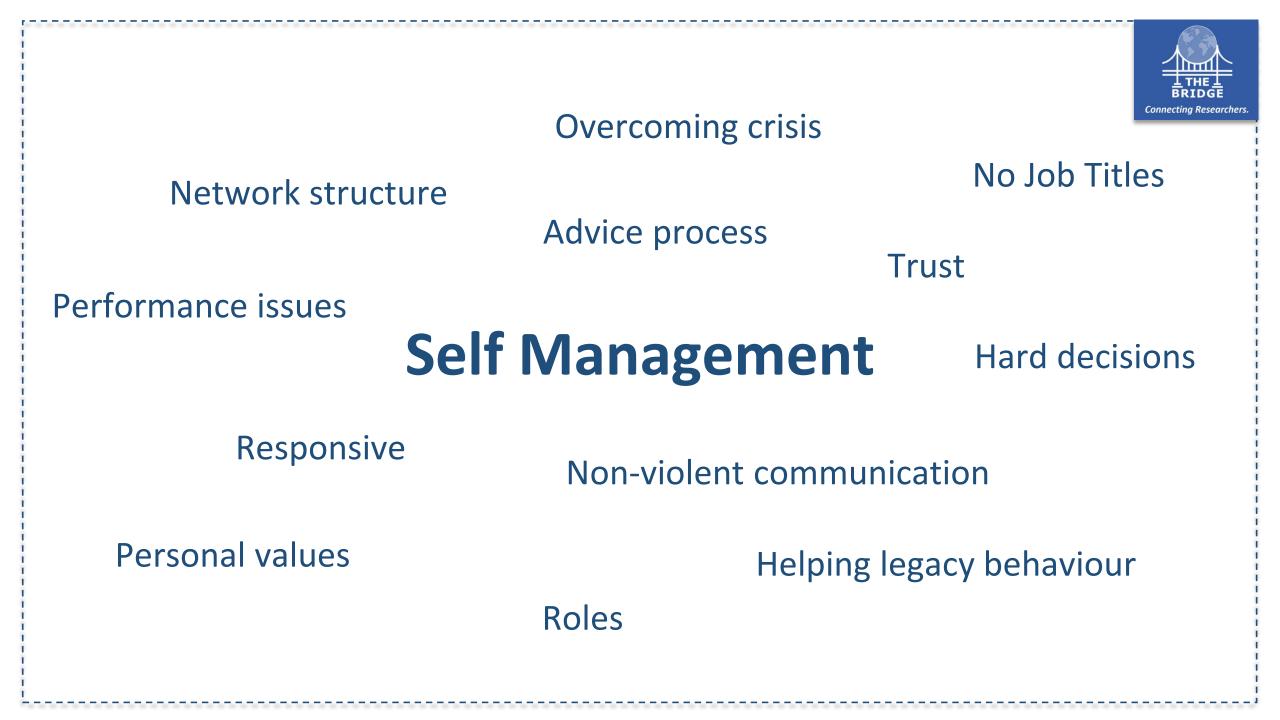

### **HOLACRACY VS. HIERARCHY**

**Holacracy** takes powers traditionally reserved for executives and managers and spreads them across all employees.

In a **traditional hierarchy**, layers of management establish how products are approved and monitored.